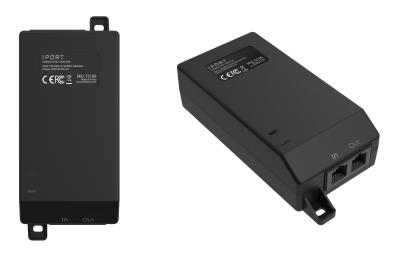

minimally designed to virtually disappear around iPad and blend in with the design of your space.

Combined with our PoE+ charging platform and security locking features, Surface Mount is the ultimate solution to mount iPad in any home or commercial space.





+



NEW SURFACE MOUNT BEZEL & POE+ ADAPTER

Mini (6th gen), Air 10.9" (5th gen) | Pro 11" (3rd gen), Pro 12.9" (5th gen) | 10th Gen (10.9") **POE+ INJECTOR** 

(Optional)

IPAD MINI (6TH GEN) | IPAD PRO 11" (2ND - 3RD GEN) | AIR 10.9 BLK (4TH - 5TH GEN)

 70805
 BLACK
 70755
 BLACK

 72806
 WHITE
 70756
 WHITE

 70808
 BLACK
 70752
 BLACK
 70810
 BLACK

 70809
 WHITE
 70754
 WHITE
 72811
 WHITE



\*PoE+ Adapter included with Surface Mount System \*\*Available in black and white

#### ACCESSORIES

#### 72106 CONNECT POE+ INJECTOR