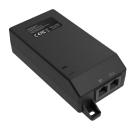

e.

By utilizing IPORT's PoE and a standard CAT cable, Surface Mount can be up to 300 ft. from a power source or can be hard-wired to a network employing Apple's USB to Ethernet.

Available in black or white finishes, Surface Mount is the easiest way to install iPad on any surface while ensuring iPad blends into your space.

#### THE SYSTEM

IPORT Surface Mount was derived from a simple goal: Install iPad on any wall or solid surface, and make it look great.

The bezel enclosure is comprised of precision-machined aluminum and is minimally designed to virtually disappear around iPad and blend in with the design of your space.

Combined with our PoE+ charging platform and security locking features, Surface Mount is the ultimate solution to mount iPad in any home or commercial space.





+



NEW SURFACE MOUNT BEZEL & POE+ ADAPTER

Mini (6th gen), Air 10.9" (5th gen) | Pro 11" (3rd gen), Pro 12.9" (5th gen) | 10th Gen (10.9") **POE+ INJECTOR** 

(Optional)

IPAD MINI (6TH GEN) | IPAD PRO 11" (2ND - 3RD GEN) | AIR 10.9 BLK (4TH - 5TH GEN)

 70805
 BLACK
 70755
 BLACK

 72806
 WHITE
 70756
 WHITE

 70808
 BLACK
 70752
 BLACK
 70810
 BLACK

 70809
 WHITE
 70754
 WHITE
 72811
 WHITE



\*PoE+ Adapter included with Surface Mount System \*\*Available in black and white

#### ACCESSORIES

#### 72106 CONNECT POE+ INJECTOR