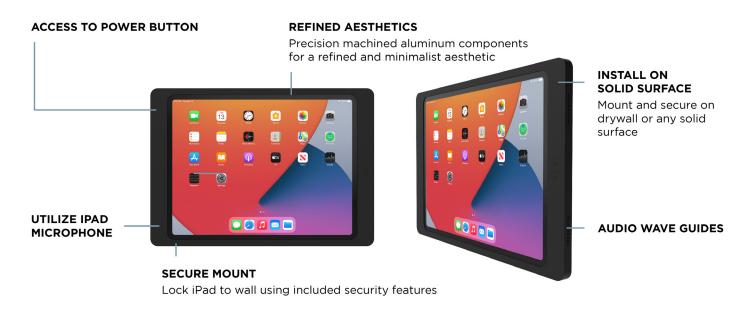

## ELEGANTLY MOUNT IPAD ON ANY SURFACE.

IPORT Surface Mount is the most elegant way to mount iPad on a wall or solid surface. Surface Mount allows access to the iPad power button, microphones and speakers. iPad is contained in a minimalist aluminum bezel and stays protected by engaging locking components in the bezel as well as on the surface.

#### THE SYSTEM

IPORT Surface Mount was derived from a simple goal: Install iPad on any wall or solid surface, and make it look great.

The bezel enclosure is comprised of precision-machined aluminum and is minimally designed to virtually disappear around iPad and blend in with the design of your space.

Combined with our PoE+ charging platform and security locking features, Surface Mount is the ultimate solution to mount iPad in any home or commercial space.

+

NEW SURFACE MOUNT BEZEL & POE+ ADAPTER

Mini (6th gen), Air 10.9" (5th gen) | Pro 11" (3rd gen), Pro 12.9" (5th gen) | 10th Gen (10.9") **POE+ INJECTOR** 