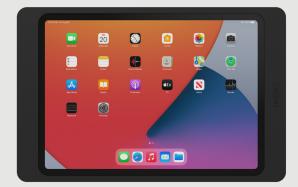

## ELEGANTLY MOUNT IPAD ON ANY SURFACE.

IPORT Surface Mount is the most elegant way to mount iPad on a wall or solid surface. Surface Mount allows access to the iPad power button, microphones and speakers. iPad is contained in a minimalist aluminum bezel and stays protected by engaging locking components in the bezel as well as on the surface.

#### THE SYSTEM

IPORT Surface Mount was derived from a simple goal: Install iPad on any wall or solid surface, and make it look great.

The bezel enclosure is comprised of precision-machined aluminum and is minimally designed to virtually disappear around iPad and blend in with the design of your space.