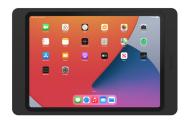

## ELEGANTLY MOUNT IPAD ON ANY SURFACE.

IPORT Surface Mount is the most elegant way to mount iPad on a wall or solid surface. Surface Mount allows access to the iPad power button, microphones and speakers. iPad is contained in a minimalist aluminum bezel and stays protected by engaging locking components in the bezel as well as on the surface.

#### THE SYSTEM

IPORT Surface Mount was derived from a simple goal: Install iPad on any wall or solid surface, and make it look great.

The bezel enclosure is comprised of precision-machined aluminum and is minimally designed to virtually disappear around iPad and blend in with the design of your space.